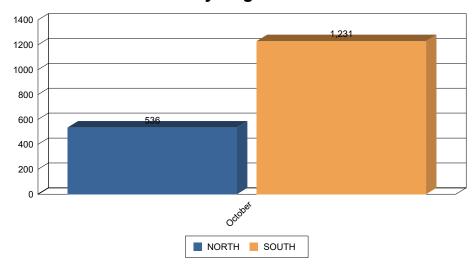

# Crash Totals By Region

|          | NORTH | SOUTH | Total |
|----------|-------|-------|-------|
| Total    | 536   | 1,231 | 1,767 |
| FATAL    | 4     | 4     | 8     |
| INJURY   | 160   | 372   | 532   |
| PROPERTY | 372   | 855   | 1,227 |