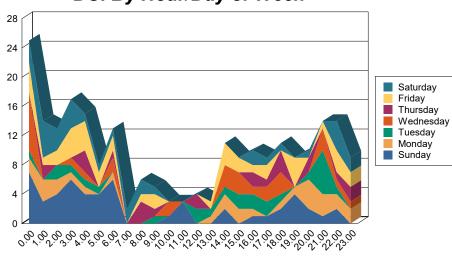

r>Misd | Total |
| Total      | 478                         | 3              | 24                    | 4             | 234         | 12              | 72           | 750           | 3                | 5                 | 11              | 1,118 |
| NORTH      | 199                         | 3              | 14                    | 3             | 94          | 6               | 36           | 312           | 3                | 3                 | 11              | 485   |
| SOUTH      | 279                         | 0              | 10                    | 1             | 140         | 6               | 36           | 438           | 0                | 2                 | 0               | 633   |



# DUI Data Summary for Dates Between 10/01/2017 to 10/31/2017

# DUI By Hour/Day of Week



# DUI Breakdown by Type

|       | ALCOHOL | ALCOHOL<br>& DRUGS | DRUGS | Total |
|-------|---------|--------------------|-------|-------|
| Total | 160     | 56                 | 22    | 238   |
| NORTH | 63      | 15                 | 19    | 97    |
| SOUTH | 97      | 41                 | 3     | 141   |

Time of day

# DUI Breakdown by Age and Sex

|        | Underage | 21 to 29 | 30 to 39 | 40 to 49 | 50 to 59 | 60 to 69 | 70 to 79 | Total |
|--------|----------|----------|----------|----------|----------|----------|----------|-------|
| Total  | 18       | 83       | 65       | 34       | 25       | 11       | 2        | 238   |
| Female | 4        | 26       | 17       | 9        | 5        | 2        | 0        | 63    |
| Male   | 14       | 57       | 48       | 25       | 20