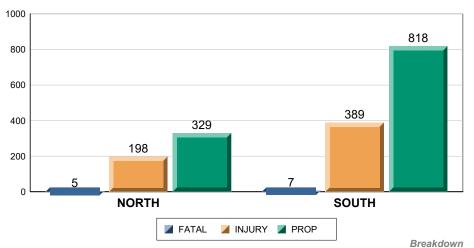

# Crash Comparison Summary For Dates Between 10/01 to 10/31 of 2016 & 2017

|       | 2016  |        |      | 20    | 17    |        |      |       |
|-------|-------|--------|------|-------|-------|--------|------|-------|
|       | FATAL | INJURY | PROP | Total | FATAL | INJURY | PROP | Total |
| NORTH | 5     | 198    | 329  | 532   | 4     | 160    | 372  | 536   |
| SOUTH | 7     | 389    | 818  | 1,214 | 4     | 372    | 855  | 1,231 |

# Prior Year Crashes