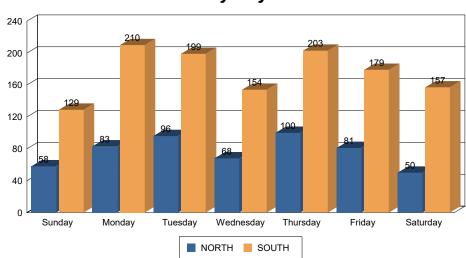

e Accident Totals by Region

# Crash Totals By Region

|          | NORTH | SOUTH | Total |
|----------|-------|-------|-------|
| Total    | 536   | 1,231 | 1,767 |
| FATAL    | 4     | 4     | 8     |
| INJURY   | 160   | 372   | 532   |
| PROPERTY | 372   | 855   | 1,227 |

# **DUI Crash Totals By Region**

|              | NORTH | SOUTH | Total |
|--------------|-------|-------|-------|
| Total        | 19    | 61    | 80    |
| INJURY DUI   | 10    | 37    | 47    |
| PROPERTY DUI | 9     | 24    | 33    |

# Commercial Crash Totals By Region

|          | NORTH | SOUTH | Total |
|----------|-------|-------|-------|
| Total    | 55    | 71    | 126   |
| INJURY   | 17    | 19    | 36    |
| PROPERTY | 38    | 52    | 90    |

# Crashes By Region Per Month



# Crashes By Day Of Week





### Hit and Run Statistics **NORTH Total** SOUTH Time of Day 18 41 59 3 00:00 to 06:00 2 5 06:00 to 12:00 5 14 19 9 12 21 12:00 to 18:00 18:00 to 00:00 13 14

| Auto Pedestrian Statistics |   |   |    |  |  |  |
|----------------------------|---|---|----|--|--|--|
| NORTH SOUTH Total          |   |   |    |  |  |  |
| Total                      | 2 | 8 | 10 |  |  |  |
| NonINJURY PEDESTRIAN       | 0 | 2 | 2  |  |  |  |
| PEDESTRIAN INJURY 2 6      |   |   |    |  |  |  |

# Hit and Run / Pedestrian Data for Dates Between 10/01/2017 to 10/31/2017

\*DISCLAIMER\*

Due to ongoing investigation(s) and/or the date range selected, there may be discrepencies between this report and the "Fatal Crash Date by Month and Date of Occurance" report



# Fatal Crash Info Driver Vs Passenger

|