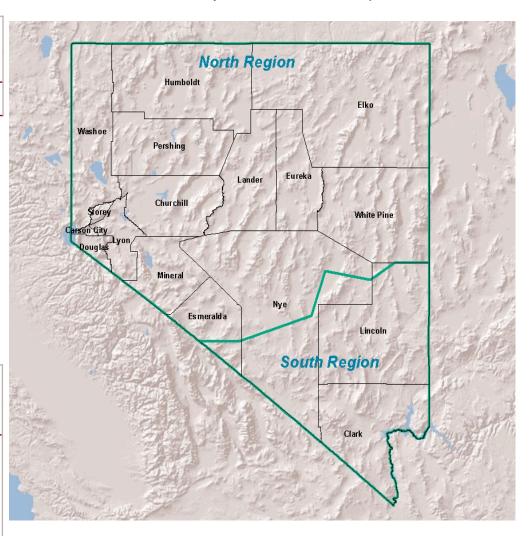

# Crash Totals By Region

|          | NORTH | SOUTH | Total |
|----------|-------|-------|-------|
| Total    | 536   | 1,231 | 1,767 |
| FATAL    | 4     | 4     | 8     |
| INJURY   | 160   | 372   | 532   |
| PROPERTY | 372   | 855   | 1,227 |