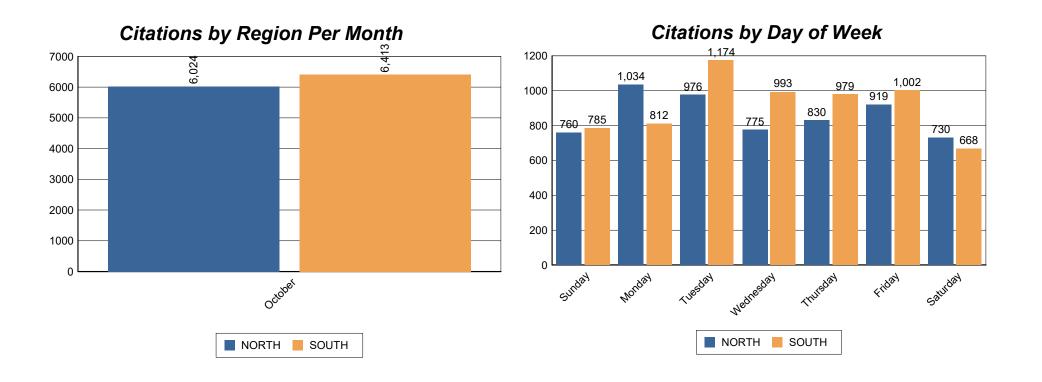

# Crashes By Region Per Month

# Crashes By Day Of Week

# Citation Breakdown per Region

|       | Total<br>Citations | HAZ   | SEAT | CHLD<br>REST | CELL | SPD   | CFR | Others | Total<br>Violations |
|-------|--------------------|-------|------|--------------|------|-------|-----|--------|---------------------|
| Total | 12,437             | 2,316 | 245  | 56           | 821  | 7,762 | 198 | 3,355  | 14,753              |
| NORTH | 6,024              | 710   | 158  | 25           | 311  | 4,295 | 101 | 1,292  | 6,892               |
| SOUTH | 6,413              | 1,606 | 87   | 31           | 510  | 3,467 | 97  | 2,063  | 7,861               |