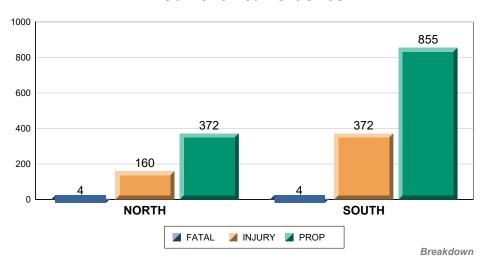

# Crash Totals By Region

|          | NORTH | SOUTH | Total |
|----------|-------|-------|-------|
| Total    | 536   | 1,231 | 1,767 |
| FATAL    | 4     | 4     | 8     |
| INJURY   | 160   | 372   | 532   |
| PROPERTY | 372   | 855   | 1,227 |

# Crash Comparison Summary For Dates Between 10/01 to 10/31 of 2016 & 2017

|       | 2016  |        |      | 20    | 17    |        |      |       |
|-------|-------|--------|------|-------|-------|--------|------|-------|
|       | FATAL | INJURY | PROP | Total | FATAL | INJURY | PROP | Total |
| NORTH | 5     | 198    | 329  | 532   | 4     | 160    | 372  | 536   |
| SOUTH | 7     | 389    | 818  | 1,214 | 4     | 372    | 855  | 1,231 |

### **Current Year Crashes**