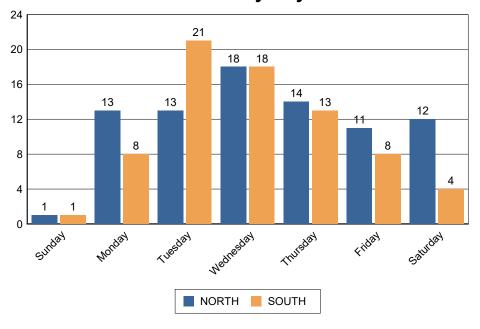

|
| SOUTH | 6,413              | 1,606 | 87   | 31           | 510  | 3,467 | 97  | 2,063  | 7,861               |





# Commercial Data Summary For Dates Between 10/01/2017 to 10/31/2017

# Total Commercial Citations per Region

# Commercial Citation Breakdown per Region

|       | Total<br>Citations | HAZ | SVIOL | OVRWGT | ОТН | Total<br>Violations |
|-------|--------------------|-----|-------|--------|-----|---------------------|
| Total | 155                | 4   | 20    | 42     | 132 | 198                 |
| NORTH | 82                 | 1   | 11    | 13     | 76  | 101                 |
| SOUTH | 73                 | 3   | 9     | 29     | 56  | 97                  |

# CFR Citations by Region Per Month

# 100 80 60 40 20 0 NORTH SOUTH

# CFR Citations by Day of Week





# Arrest Data Summary for Dates Between 10/01/2017 to 10/31/2017

Total Arrests

# Total Offenses Per Region

|            |                             |                | roun enemes relations |               |             |                 |              |               |                  |                   |                 |       |
|------------|-----------------------------|----------------|-----------------------|---------------|-------------|-----------------|--------------|---------------|------------------|-------------------|-----------------|-------|
| Per Region | Total<br>People<br>Arrested | Drug<br>Felony | Drug<br>Misd          | DUI<br>Felony | DUI<br>Misd | Other<br>G Misd | Other<br>Fel | Other<br>Misd | Other<br>Unclass | Warrant<br>Felony | Warrant<br>Misd | Tota